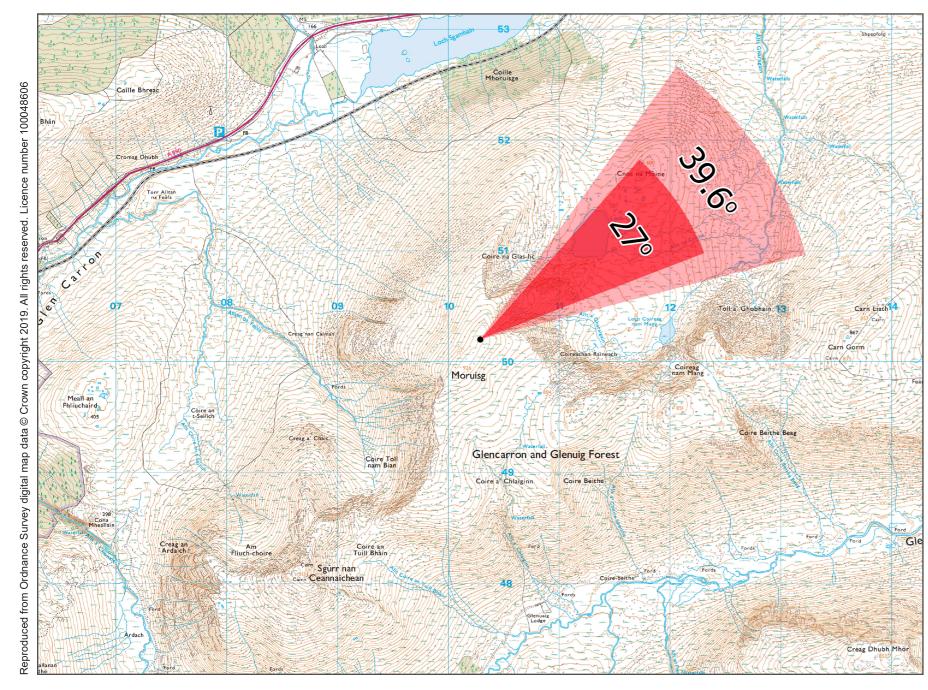

Figure 4.18e - Viewpoint 11: Summit of Moruisg.

Grid Reference: 210290 850201

Distance to nearest turbine: 30721m

AOD: 923m

This viewpoint is located approximately 10km southwest of Achnasheen.

Travelling soutwest on the A890 from Achnasheen, pass the shores of Loch Gowan on your left and continue for another 5km afterwhich you will come to another large body of water on your left. Keep on the A890 round the sweeping left bend and look out for a lay-by on your left. Park here.

From this point on it is strongly recommended that the user sources designated mapping for this walk. There are several websites detailing walks to the summit of Moruisg.

The camera location is at the summit next to the stone cairn.